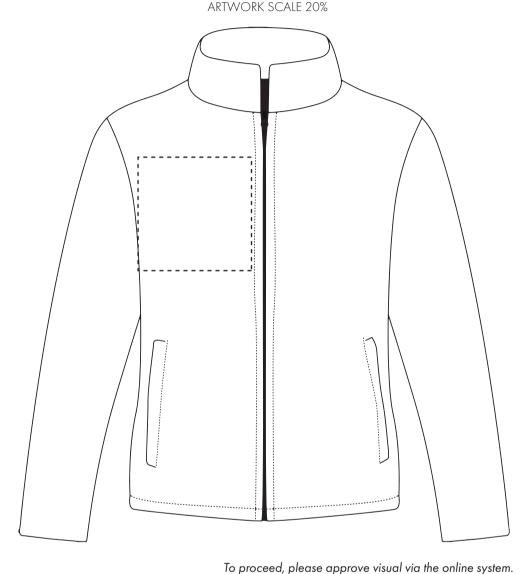

Your Ref: Quantity: Product Code: JF0013
Our Ref: Version: 1 Product Colour: White

**PRINTING CONCERNS: PRINT MAY DISCOLOUR** 

# PRODUCT INFO: DUE TO THE NATURE OF THE PRODUCT THE PRINT POSITION MAY VARY BY 2 - 3 MM

## Pantone Reference(s)

Colour 1

Colour

Colour 1

Colour 1

The dashed line is to demonstrate print area and will not appear on your printed item

Product Image for visualisation - colours may vary