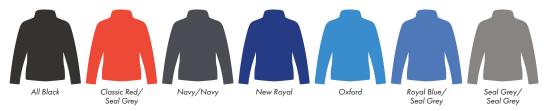

This item is available in the following colours:

Your Ref: Quantity: Product Code: JF0013
Our Ref: Version: 1 Product Colour: White

**PRINTING CONCERNS: PRINT MAY DISCOLOUR** 

This item is available in the following colours:

Your Ref: Quantity: Product Code: JF0013
Our Ref: Version: 1 Product Colour:White

PRINTING CONCERNS: PRINT MAY DISCOLOUR

This item is available in the following colours: