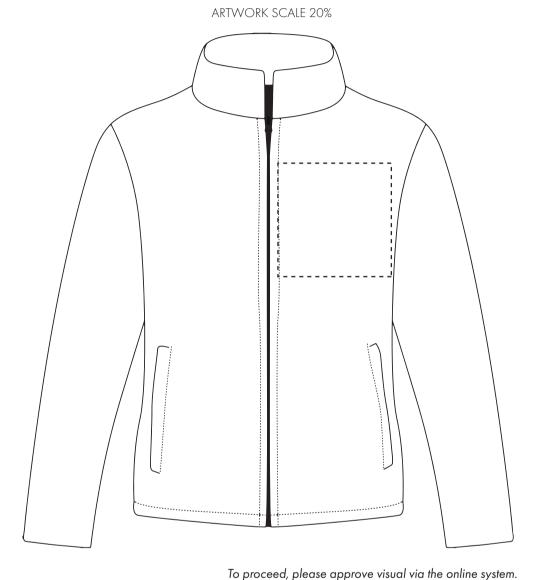

# PRODUCT INFO: DUE TO THE NATURE OF THE PRODUCT THE PRINT POSITION MAY VARY BY 2 - 3 MM

## Pantone Reference(s)

Colour 1

Colour

Colour 1

Colour 1

The dashed line is to demonstrate print area and will not appear on your printed item

Product Image for visualisation - colours may vary

### PLEASE NOTE:

- All colours including print and product are for visual purposes only and should not be regarded as the actual colour of the product and print.
- Some products may vary from batch to batch and may differ from previous orders.
- The colour and texture of a product can also have an effect on the final print colour.
- By approving this order we accept that you understand these terms.