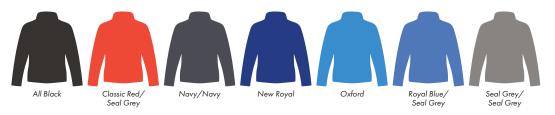

This item is available in the following colours:

Your Ref: Quantity: Product Code: JF0013
Our Ref: Version: 1 Product Colour: White

**PRINTING CONCERNS: PRINT MAY DISCOLOUR** 