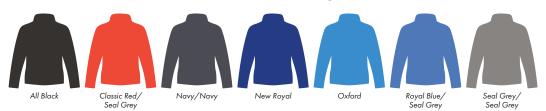

This item is available in the following colours:

Your Ref: Quantity: Product Code: JF0013
Our Ref: Version: 1 Product Colour: White

**PRINTING CONCERNS: PRINT MAY DISCOLOUR** 