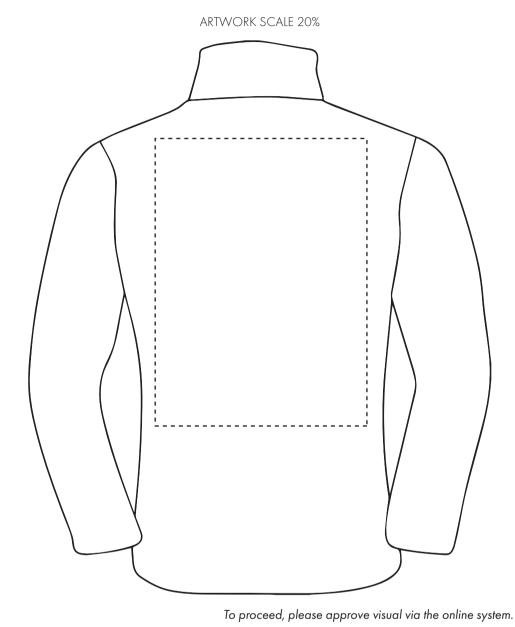

# PRODUCT INFO: DUE TO THE NATURE OF THE PRODUCT THE PRINT POSITION MAY VARY BY 2 - 3 MM

## Pantone Reference(s)

Colour 1

Colour

Colour 1

Colour 1

The dashed line is to demonstrate print area and will not appear on your printed item

Product Image for visualisation - colours may vary

### PLEASE NOTE:

- All colours including print and product are for visual purposes only and should not be regarded as the actual colour of the product and print.
- Some products may vary from batch to batch and may differ from previous orders.
- The colour and texture of a product can also have an effect on the final print colour.
- By approving this order we accept that you understand these terms.